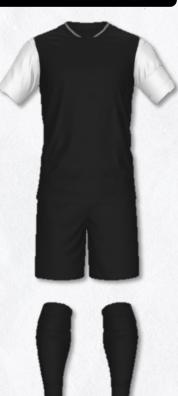

# TZANNGZIT

- Players and coaches should always look different.
- Coaches will wear green, players will wear red.
- The training kit can have a front of shirt sponsor, and this can be a separate sponsor to the match kit.
- Some players can even have their own individual sponsor on the back of their shirt, which will be between the shoulder blades.
- Players will have their own numbers on the front of the shirt, just underneath the brand logo.
- · Coaches will not have their initials on the shirt.
- Players and coaches will wear black shorts and socks.
- Any jackets, jumpers, hoodies etc. for training will either be red or green, matching the designated player or coach training kit.
- Coaches will wear unsponsored black polos to games.