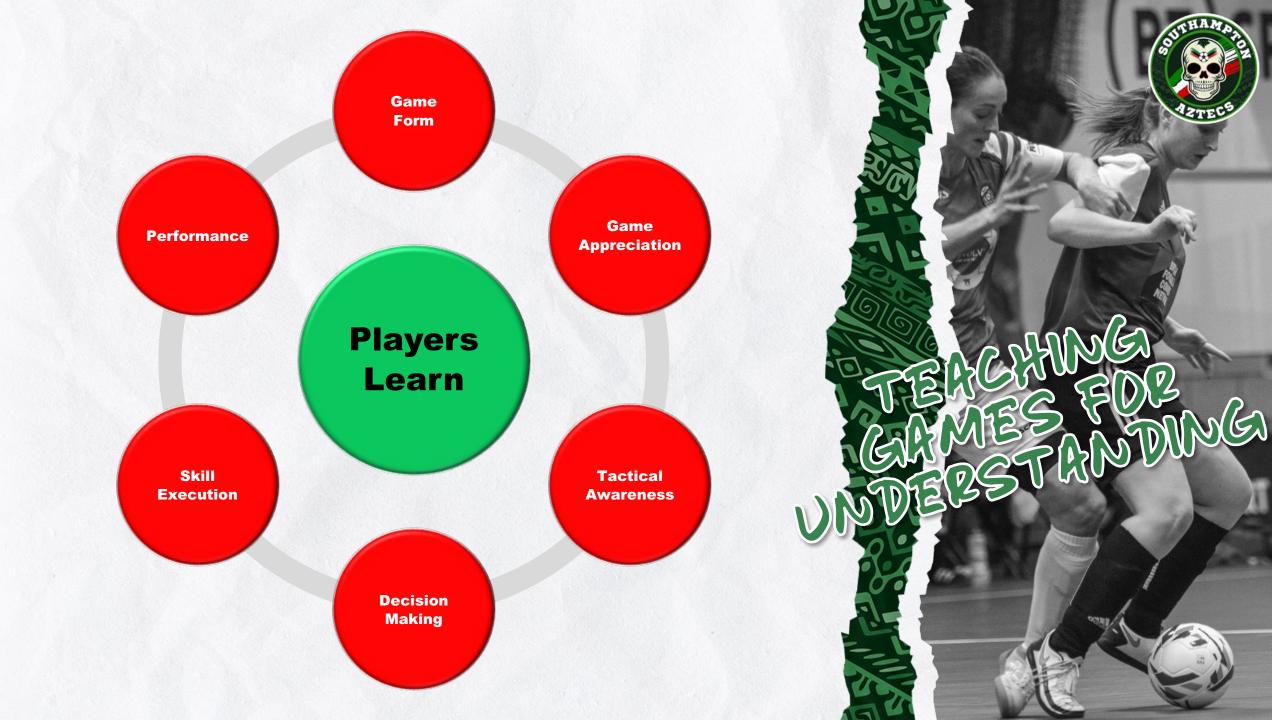

Training based on a weekly plan

All game moments to be present in exercises

Game Form Players participate in full or modified versions of the game.

Skill Execution

The players must have the ability to convert their decisions into actions.

Game
Appreciation

Players are given the chance to enjoy the experience of learning through gameplay.

**Decision Making** 

In dynamic situations, players make real time decisions, both with and without the ball.

Tactical Awareness

Through gameplay, players are encouraged to identify attacking and defending strategies, and implement successful tactical actions.

**Performance** 

Time for assessment as players take part in a full or modified game, applying their new knowledge and skills.