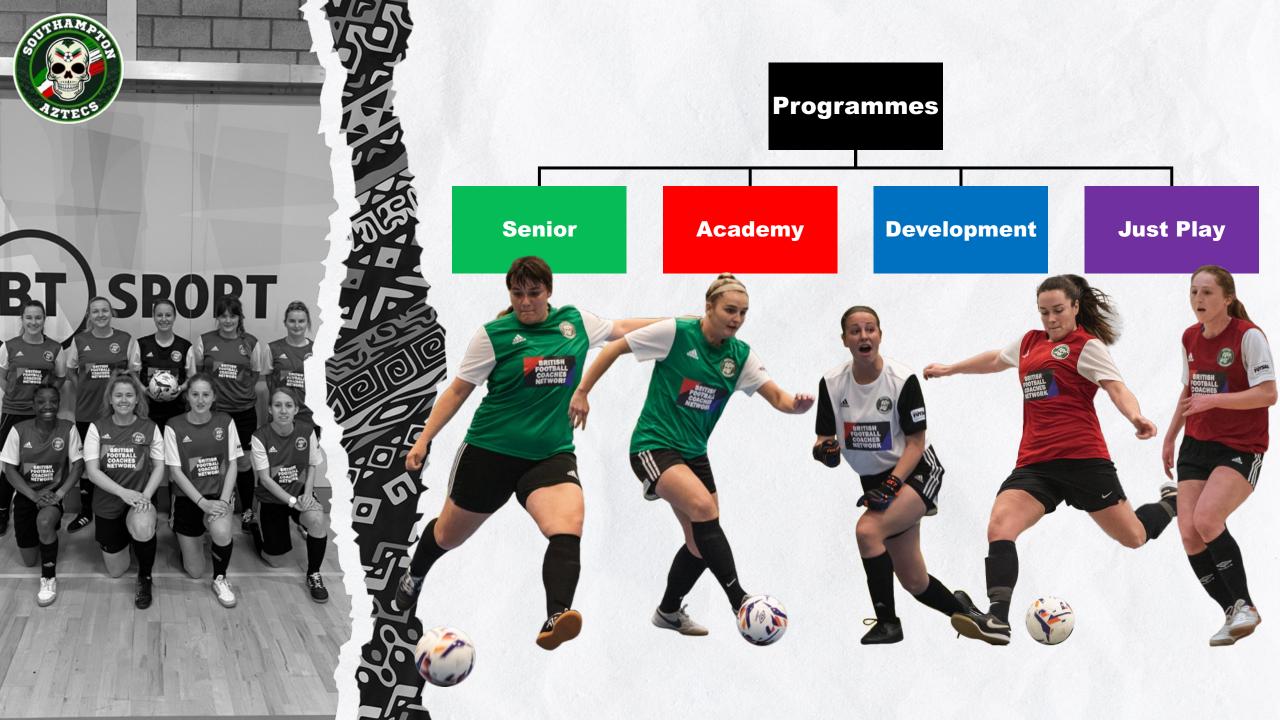

**Ball Mastery** 

3v3

**Matches** 

**1v1** 

**Exercises** 

**Training** 

**Senior** 

A first team and a reserve team that exists with the intention of competing at the highest level possible. The reserve team is to prepare players for the first team.

**Academy** 

Teams at U10 – U16 that operate in two year age bands. They will have a competitive schedule of fixtures as well as dedicated futsal training. Teams will hold trials each year, and those teams will be locked.

**Development** 

Once weekly development sessions for players of any club, and any ability. The objective is to hold futsal training to supplement their football development at other clubs. No teams, no fixtures.

**Just Play** 

Turn up and play sessions. These will run consistently throughout the year and are informal, pay-as-you-go, with no coaching. Turn up, pick teams, play. Anyone is welcome. These will help grow the game in the area.