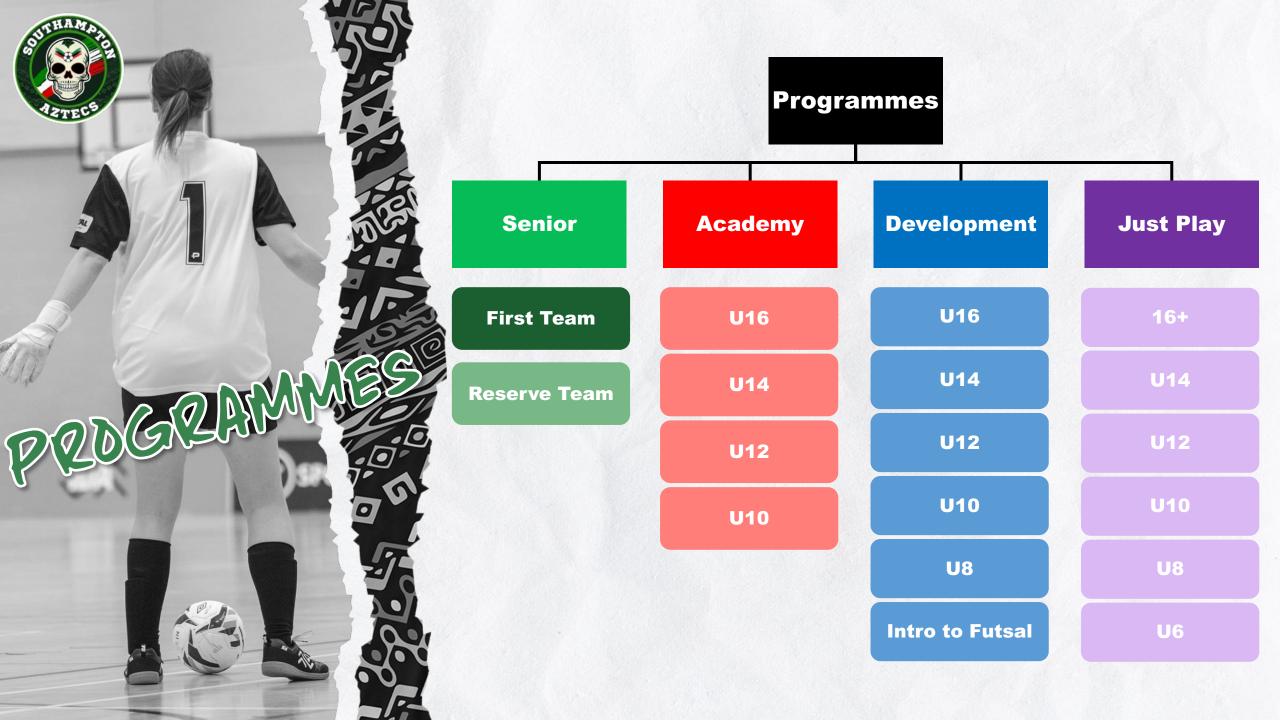

**Ball Mastery** 

3v3

**Matches** 

**1v1** 

**Exercises** 

**Training** 

**Senior** 

A first team and a reserve team that exists with the intention of competing at the highest level possible. The reserve team is to prepare players for the first team.

**Academy** 

Teams at U10 – U16 that operate in two year age bands. They will have a competitive schedule of fixtures as well as dedicated futsal training. Teams will hold trials each year, and those teams will be locked.

**Development** 

Once weekly development sessions for players of any club, and any ability. The objective is to hold futsal training to supplement their football development at other clubs. No teams, no fixtures.

**Just Play** 

Turn up and play sessions. These will run consistently throughout the year and are informal, pay-as-you-go, with no coaching. Turn up, pick teams, play. Anyone is welcome. These will help grow the game in the area.