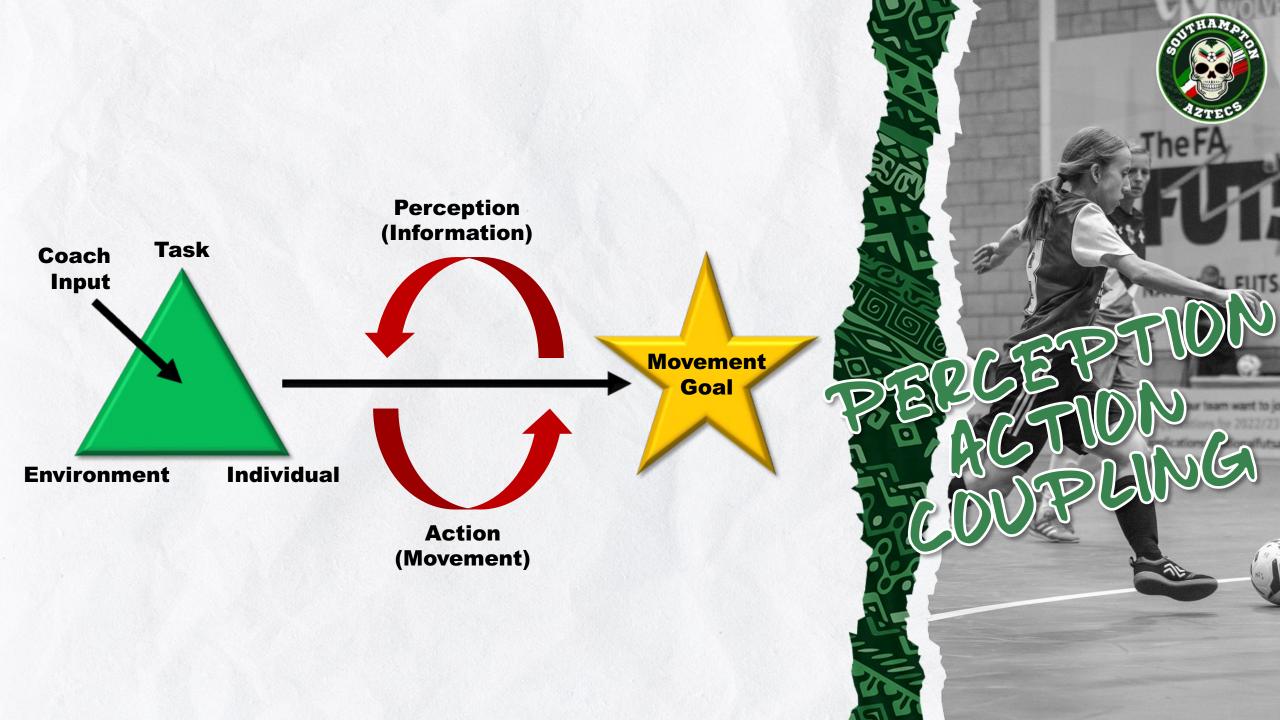

Compete according to the tactical model.

**Understand the demands of the game.** 

Raise the ability of the players to decide and execute as fast as possible.

Improve player ability to make decisions.

Develop the principles of the game within the maximum intensity and concentration possible.

There should be teammates and opponents

Open and competitive

Continuous play without long breaks

Reduced number of players to increase technical repetitions

Reduced spaces for higher intensity

Conditions and objectives to improve the game model