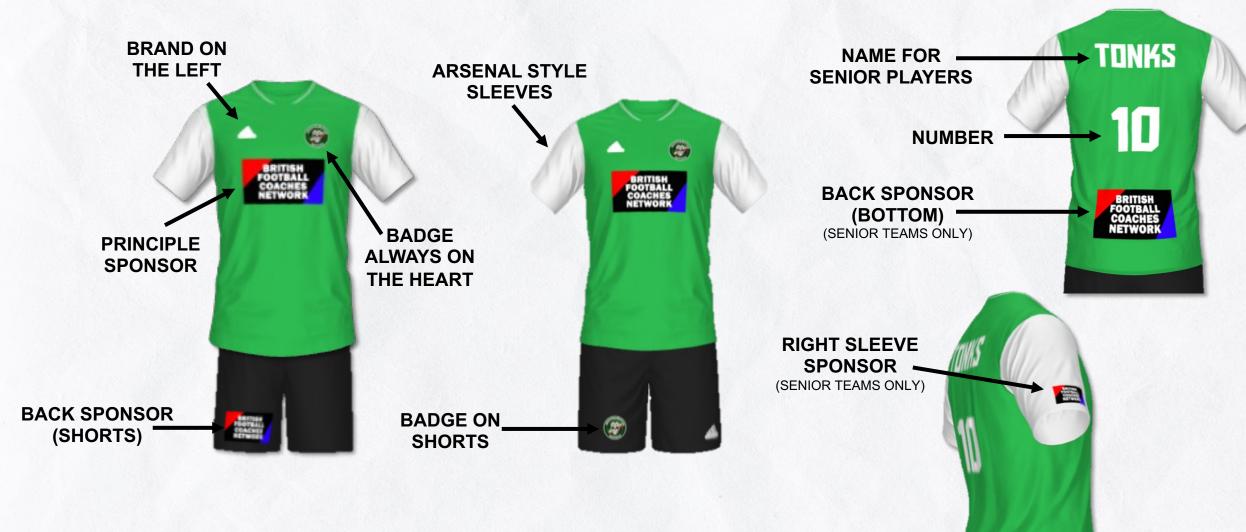

| Sponsor Type       | Amount                        |  |
|--------------------|-------------------------------|--|
| Front of Shirt     | £ 3500                        |  |
| Back of Shirt      | £ 600                         |  |
| Right Sleeve       | £ 400                         |  |
| Shorts             | £ 400                         |  |
| Game Poster        | £ 100                         |  |
| Match Highlights   | £ 200                         |  |
| Goal of the Season | £ 100                         |  |
| Training Shirts    | £ 800                         |  |
| Travel Shirts      | £ 600                         |  |
|                    | CONTRACTOR OF THE PROPERTY OF |  |