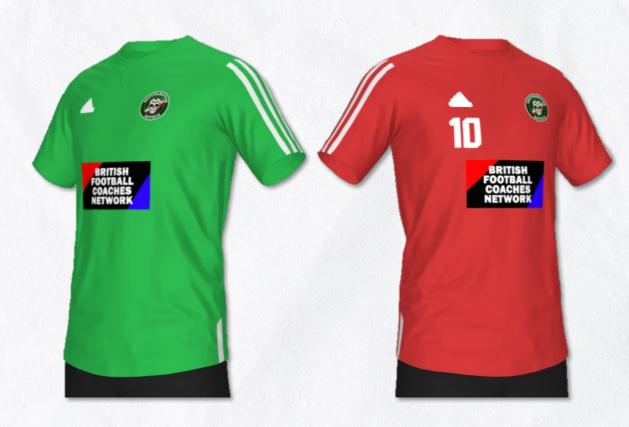

| Sponsor Type       | Amount                        |  |
|--------------------|-------------------------------|--|
| Front of Shirt     | £ 3500                        |  |
| Back of Shirt      | £ 600                         |  |
| Right Sleeve       | £ 400                         |  |
| Shorts             | £ 400                         |  |
| Game Poster        | £ 100                         |  |
| Match Highlights   | £ 200                         |  |
| Goal of the Season | £ 100                         |  |
| Training Shirts    | £ 800                         |  |
| Travel Shirts      | £ 600                         |  |
|                    | CONTRACTOR OF THE PROPERTY OF |  |