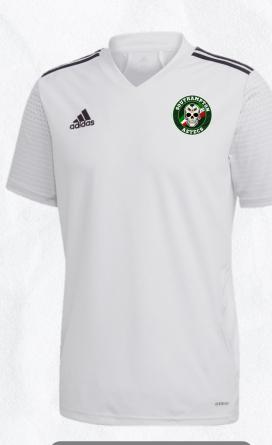

# SITS

Home

**GK Home** 

Away

**GK Away** 

These are the ideas for the kits, from which we will never deviate too far. We will endeavour to stay with the same brand for purposes of synergy, identity, and fashion. We will look to stay Adidas, with a plain base, and white sleeves. We want our kit to be recognisable, and to stand out.